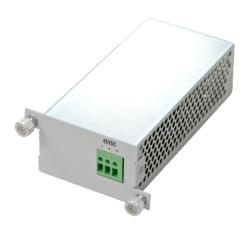

Power supplies PM100, PM160, PM350, PM950, DRS-270 Eltex used for the following equipment: station equipment, industrial switches, aggregation switches, routers, service routers, subscriber VoIP-gateways, trunking gateways.

PM100-48 / 12

PM350-48 / 12

PM950-220 / 56

PM160-220 / 12

PM350-220 / 12

DRS-270-56

e www.eltex-co.ru