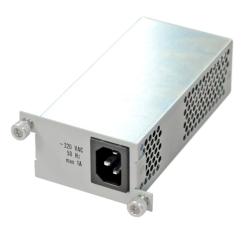

Power supplies PM100, PM160, PM350, PM950, DRS-270 Eltex used for the following equipment: station equipment, industrial switches, aggregation switches, routers, service routers, subscriber VoIP-gateways, trunking gateways.

PM100-48 / 12

PM350-48 / 12

PM950-220 / 56

PM160-220 / 12

PM350-220 / 12

DRS-270-56

e www.eltex-co.ru