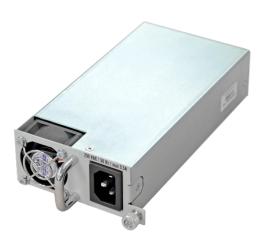

Power supplies PM100, PM160, PM350, PM950, DRS-270 Eltex used for the following equipment: station equipment, industrial switches, aggregation switches, routers, service routers, subscriber VoIP-gateways, trunking gateways.

PM100-48 / 12

PM350-48 / 12

PM950-220 / 56

PM160-220 / 12

PM350-220 / 12

DRS-270-56

e www.eltex-co.ru