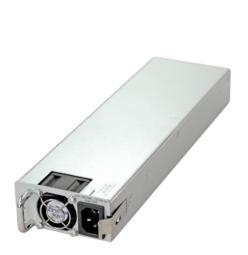

Power supplies PM100, PM160, PM350, PM950, DRS-270 Eltex used for the following equipment: station equipment, industrial switches, aggregation switches, routers, service routers, subscriber VoIP-gateways, trunking gateways.

PM100-48 / 12

PM350-48 / 12

PM950-220 / 56

PM160-220 / 12

PM350-220 / 12

DRS-270-56

e www.eltex-co.ru